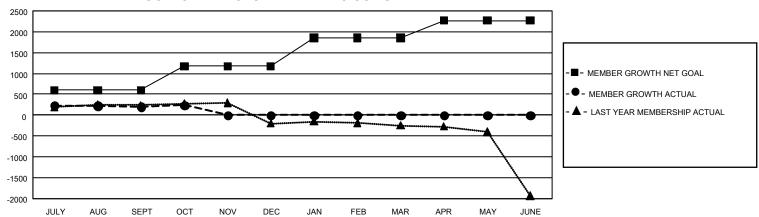

## GMT Constitutional Area 5 - J, Group I

REPORT DOES NOT INCLUDE CLUBS IN UNDISTRICTED AREAS.

| Clubs                 |               |           |               | Members               |                          |                         |                                                    |
|-----------------------|---------------|-----------|---------------|-----------------------|--------------------------|-------------------------|----------------------------------------------------|
| RESULTS FOR 2021-2022 |               |           |               | RESULTS FOR 2021-2022 |                          |                         |                                                    |
| QUARTER               | NEW CLUB GOAL | NEW CLUBS | DROPPED CLUBS | QUARTER ME            | EMBER GROWTH NET<br>GOAL | MEMBER GROWTH<br>ACTUAL | DROPPED MEMBERS<br>ACTUAL (including<br>transfers) |
| JULY/AUG/SEPT         | 9             | 0         | 3             | JULY/AUG/SEPT         | 600                      | 641                     | 408                                                |
| OCT/NOV/DEC           | 9             | 0         | 0             | OCT/NOV/DEC           | 570                      | 145                     | 95                                                 |
| JAN/FEB/MAR           | 33            | 0         | 0             | JAN/FEB/MAR           | 680                      | 0                       | 0                                                  |
| APR/MAY/JUNE          | 21            | 0         | 0             | APR/MAY/JUNE          | 420                      | 0                       | 0                                                  |

## GOALS AND ACTUAL MEMBERS CUMULATIVE

| DROPPED CLUBS: 3 |     | 350 CLUBS OF 787 ADDED 1<br>OR MORE NEW MEMBERS | GENDER DISTRIBUTION       |                 |  |
|------------------|-----|-------------------------------------------------|---------------------------|-----------------|--|
|                  |     |                                                 | MALE                      | 24,628 (74.56%) |  |
|                  |     |                                                 | FEMALE                    | 8,403 (25.44%)  |  |
| DROPPED MEMBERS  |     |                                                 | NON BINARY                | 0 (0.00%)       |  |
| DECEASED         | 70  |                                                 | PREFER NOT TO ANSWER      | 0 (0.00%)       |  |
| CLUB CANCELLED   | 0   |                                                 | TOTAL FAMILY UNIT MEMBERS | 3,450           |  |
| OTHER            | 433 | CLICK HERE FOR                                  |                           |                 |  |
| TOTAL            | 503 | CUMULATIVE MEMBERSHIP DATA                      | FAMILY MEMBERS PAYING HA  | LF DUES 7,299   |  |