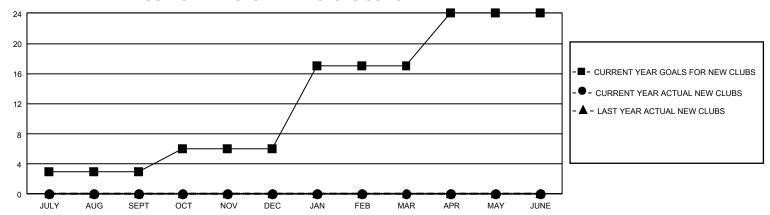

## GMT Constitutional Area 5 - J, Group I

REPORT DOES NOT INCLUDE CLUBS IN UNDISTRICTED AREAS.

| Clubs                 |               |           |               | Members               |                          |                         |                                                    |
|-----------------------|---------------|-----------|---------------|-----------------------|--------------------------|-------------------------|----------------------------------------------------|
| RESULTS FOR 2021-2022 |               |           |               | RESULTS FOR 2021-2022 |                          |                         |                                                    |
| QUARTER               | NEW CLUB GOAL | NEW CLUBS | DROPPED CLUBS | QUARTER ME            | EMBER GROWTH NET<br>GOAL | MEMBER GROWTH<br>ACTUAL | DROPPED MEMBERS<br>ACTUAL (including<br>transfers) |
| JULY/AUG/SEPT         | 9             | 0         | 3             | JULY/AUG/SEPT         | 600                      | 641                     | 408                                                |
| OCT/NOV/DEC           | 9             | 0         | 0             | OCT/NOV/DEC           | 570                      | 145                     | 95                                                 |
| JAN/FEB/MAR           | 33            | 0         | 0             | JAN/FEB/MAR           | 680                      | 0                       | 0                                                  |
| APR/MAY/JUNE          | 21            | 0         | 0             | APR/MAY/JUNE          | 420                      | 0                       | 0                                                  |

## GOALS AND ACTUAL NEW CLUBS CUMULATIVE